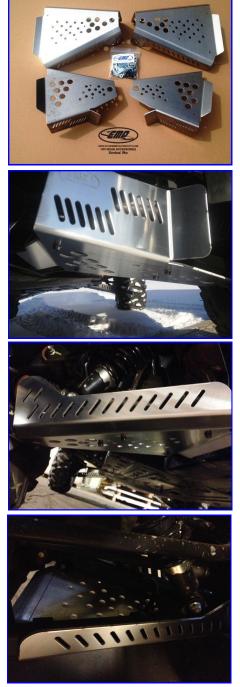

## Honda Pioneer CV Guards P/N: EMP-12529 Fits: 2014 Pioneer

Includes:

- 1. (4) CV Guards (Front and Rear)
- 2. (17) 1/4-20 x 3/4" Flange Bolts-Black
- 3. (17) 1/4" Flat Washers-Zinc
- 4. (17) 1/4-20 Nylon Flange Nuts-Zinc
- 5. (8) J-Clamp with 45 degree (notched corners) (P/N 9232-01)
- 6. (6) Rear Clamps (12529-03)
- 7. (2) Rear "Z" Bracket (12529-04)
- 8. (1) Logo Sticker

Installation should always be done by a professional mechanic.

Installation:

- Bolt the front CV Guards to the a-arms using the J-Clamps, bolts, washers, and nylon nuts. There will be four clamps per side. NOTE: You will **not** remove the plastic stock guards.
- 2. Bolt the rear CV Guards to the rear a-arms using the remaining hardware. The "Z" brackets will go inside of the ends of the arms. The other clamps will go on the front and rear of the arms.